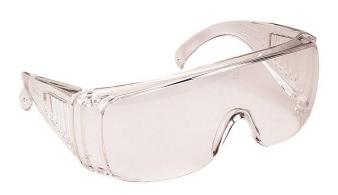

## Technical information KPS846

| Item Name:   | KPS846                                                                                  | <b>Product Name:</b> |               | Visitor Spectacle |
|--------------|-----------------------------------------------------------------------------------------|----------------------|---------------|-------------------|
| Materials:   | Description of parts                                                                    |                      | Material      |                   |
|              | Frame                                                                                   |                      | Polycarbonate |                   |
|              | Lens                                                                                    |                      | Polycarbonate |                   |
|              | Temples                                                                                 |                      | Polycarbonate |                   |
| Standard:    | CE EN166 ANSI 87.1                                                                      |                      |               |                   |
| Feature      | <ul> <li>Providing a wide field of view.</li> </ul>                                     |                      |               |                   |
|              | <ul> <li>Single wraparound polycarbonate lens with integral side-shields and</li> </ul> |                      |               |                   |
|              | contoured nose bridge.                                                                  |                      |               |                   |
|              | <ul> <li>Indirect vent helps prevent fogging.</li> </ul>                                |                      |               |                   |
| Application: | Use with power tools and woodwork.                                                      |                      |               |                   |
| •            |                                                                                         |                      |               |                   |