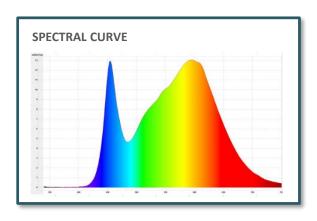

### **Source**

LED built-in\*: rated power 3,5W \*cannot be replaced

### **DRIVER**

Removable on plug

| SAP no.   | Coloris | Energie<br>consommée<br>KW/1000 h | Lm  | Lm/W | T°<br>couleur | IRC | Durée de vie<br>Source* | Garantie | Poids<br>Net | EAN code      |
|-----------|---------|-----------------------------------|-----|------|---------------|-----|-------------------------|----------|--------------|---------------|
| 400093720 | Black   | 4                                 | 380 | 110  | 4000 K        | >80 | 20000h                  | 2 year   | 1,1 kg       | 3595560012794 |