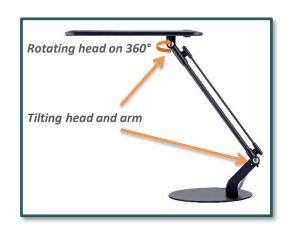

## Basic design with a single arm

The head in elongated and thickness shape increases the diffusion of the lighting on the work surface. Compact and articulated it can perfectly be integrated on any desk surfaces.

The switch ON/OFF located on the head is easy to access.