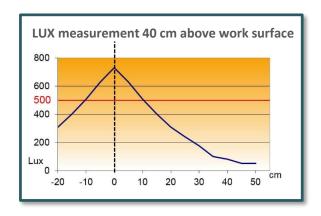

## Qualitative

RUMBALED provides a quality lighting: powerful and warm. It is equipped with a diffuser enabling a better sharing out of the light on the work surface.

## Basic design with a single arm

The head in elongated and thickness shape increases the diffusion of the lighting on the work surface. Compact and articulated it can perfectly be integrated on any desk surfaces.