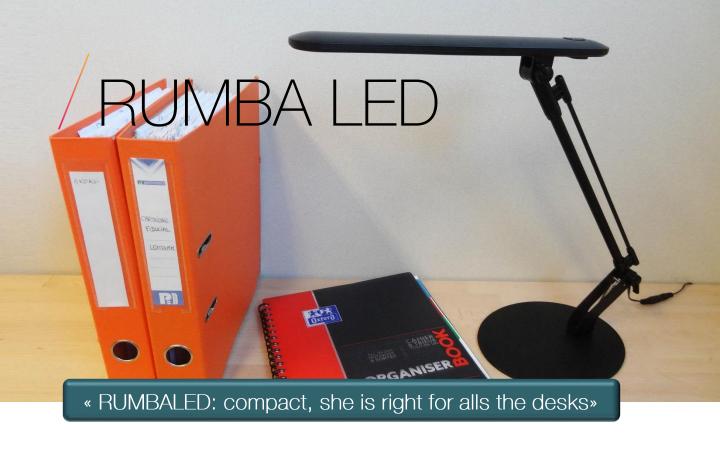

## → LED

## Qualitative

RUMBALED provides a quality lighting: powerful and warm. It is equipped with a diffuser enabling a better sharing out of the light on the work surface.

## Basic design with a single arm

The head in elongated and thickness shape increases the diffusion of the lighting on the work surface. Compact and articulated it can perfectly be integrated on any desk surfaces.

The switch ON/OFF located on the head is easy to access.